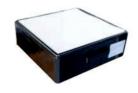

# Fume Extractor QUICK TF9

## Fume Extractor QUICKTF9

#### **Specifications**

| Model             | QUICK TF9      |  |
|-------------------|----------------|--|
| Power Consumption | 750W           |  |
| System Flow       | 950m³/h        |  |
| Power Supply      | 220V           |  |
| Static Pressure   | 3600Pa         |  |
| Noise             | ≤70dB          |  |
| Overall Dimension | 1050*490*470mm |  |
| Weight            | Around 54Kg    |  |