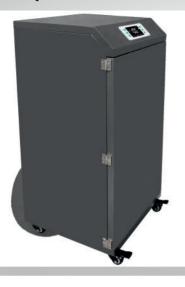

# Fume Extractor QUICK TF9

## Fume Extractor QUICKTF9

#### **Features**

- Large flow, strong suction, specially designed for air purification of large equipment such as reflow oven, wave soldering, laser marking and PCB cutting etc.
- TF9 can exhaust indoor or outdoor according to the environment.
- Large capacity dust bag, combined with the bottom air inlet design, can accommodate more dust and achieve a longer consumable replacement cycle. Flame retardant material optional for use in special high temperature environment.
- Split type of design with four filters, which can be selected as per different applications.
- The unique intelligent filter reminder enables more accurate filter replacement cycle and avoids waste.
- Humanity design with LCD display, key lock, universal pulley wheel and filters replacement from the side door.
- TF9 can communicate with PLC or PC via RS48 for intelligent control.

#### **Specifications**

| Model             | QUICK TF9      |  |
|-------------------|----------------|--|
| Power Consumption | 750W           |  |
| System Flow       | 950m³/h        |  |
| Power Supply      | 220V           |  |
| Static Pressure   | 3600Pa         |  |
| Noise             | ≤70dB          |  |
| Overall Dimension | 1050*490*470mm |  |
| Weight            | Around 54Kg    |  |