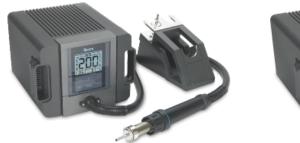

## **QUICK TR1300 Hot Air Rework Station**

Intelligent efficient and safe reworking with constant air flow, abundant heat and high efficiency, it is particularly suitable for special applications reworking, such as low-temperature, big components and high heat-consuming.

## Specifications

| Model                      | TR1300                                                                                                                                                                                                                                                                                                                                                                                              | TR1300A                        |
|----------------------------|-----------------------------------------------------------------------------------------------------------------------------------------------------------------------------------------------------------------------------------------------------------------------------------------------------------------------------------------------------------------------------------------------------|--------------------------------|
| Power                      | 1300W                                                                                                                                                                                                                                                                                                                                                                                               | 1300W                          |
| Operating voltage          | 230V                                                                                                                                                                                                                                                                                                                                                                                                | 230V                           |
| Temperature range          | 100 - 500°C                                                                                                                                                                                                                                                                                                                                                                                         | 100 - 500°C                    |
| Temperature stability      | ± 2°C (Stationary air, no load)                                                                                                                                                                                                                                                                                                                                                                     | ±2°C (Stationary air, no load) |
| Air volume                 | 6-70 L/Min                                                                                                                                                                                                                                                                                                                                                                                          | 6-70 L/Min                     |
| Overall dimensions         | 215 * 230 * 155 (mm)                                                                                                                                                                                                                                                                                                                                                                                | 215 * 230 * 155(mm)            |
| Weight                     | About 5kg                                                                                                                                                                                                                                                                                                                                                                                           | About 5kg                      |
| Split type hot air pen     | $\checkmark$                                                                                                                                                                                                                                                                                                                                                                                        | $\checkmark$                   |
| Full touchscreen           | $\checkmark$                                                                                                                                                                                                                                                                                                                                                                                        | -                              |
| Program fast switch        | $\checkmark$                                                                                                                                                                                                                                                                                                                                                                                        | $\checkmark$                   |
| ESD grounding monitoring   | $\checkmark$                                                                                                                                                                                                                                                                                                                                                                                        | $\checkmark$                   |
| Network communication      | $\checkmark$                                                                                                                                                                                                                                                                                                                                                                                        | -                              |
| Multi-section zone heating | $\checkmark$                                                                                                                                                                                                                                                                                                                                                                                        | -                              |
| Applications               | <ul> <li>Suitable for reworking various components, such as SOIC, CHIP, QFP, SOP, PLCC, SOJ, BGA and QFN</li> <li>Application: Heat shrinkage, drying, paintremoval, defrostation, preheating, sterilizing, adhesive soldering etc.</li> <li>Air volume adjustable, suitable for small and large air volumeheatingoccasions.</li> <li>Suitable for lead-free hot air reworking occasion.</li> </ul> |                                |