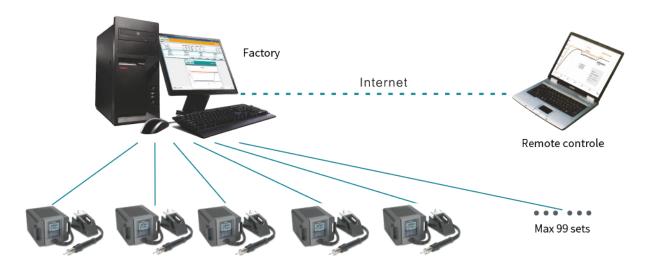

| -                              |
| Applications               | <ul> <li>Suitable for reworking various components, such as SOIC, CHIP, QFP, SOP, PLCC, SOJ, BGA and QFN</li> <li>Application: Heat shrinkage, drying, paintremoval, defrostation, preheating, sterilizing, adhesive soldering etc.</li> <li>Air volume adjustable, suitable for small and large air volumeheatingoccasions.</li> <li>Suitable for lead-free hot air reworking occasion.</li> </ul> |                                |

## Intelligent network management (TR1300)



Quick nozzle replacement