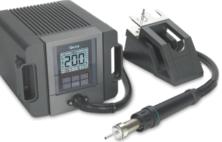

## **QUICK TR1300 Hot Air Rework Station**

Intelligent efficient and safe reworking with constant air flow, abundant heat and high efficiency, it is particularly suitable for special applications reworking, such as low-temperature, big components and high heat-consuming.

## Specifications

| Model                      | TR1300                                                                                                                                                                                                                                                                                                                                                                                              | TR1300A                        |
|----------------------------|-----------------------------------------------------------------------------------------------------------------------------------------------------------------------------------------------------------------------------------------------------------------------------------------------------------------------------------------------------------------------------------------------------|--------------------------------|
| Power                      | 1300W                                                                                                                                                                                                                                                                                                                                                                                               | 1300W                          |
| Operating voltage          | 230V                                                                                                                                                                                                                                                                                                                                                                                                | 230V                           |
| Temperature range          | 100 - 500°C                                                                                                                                                                                                                                                                                                                                                                                         | 100 - 500°C                    |
| Temperature stability      | ± 2°C (Stationary air, no load)                                                                                                                                                                                                                                                                                                                                                                     | ±2°C (Stationary air, no load) |
| Air volume                 | 6-70 L/Min                                                                                                                                                                                                                                                                                                                                                                                          | 6-70 L/Min                     |
| Overall dimensions         | 215 * 230 * 155 (mm)                                                                                                                                                                                                                                                                                                                                                                                | 215 * 230 * 155(mm)            |
| Weight                     | About 5kg                                                                                                                                                                                                                                                                                                                                                                                           | About 5kg                      |
| Split type hot air pen     | $\checkmark$                                                                                                                                                                                                                                                                                                                                                                                        | $\checkmark$                   |
| Full touchscreen           | $\checkmark$                                                                                                                                                                                                                                                                                                                                                                                        | -                              |
| Program fast switch        | $\checkmark$                                                                                                                                                                                                                                                                                                                                                                                        | $\checkmark$                   |
| ESD grounding monitoring   | $\checkmark$                                                                                                                                                                                                                                                                                                                                                                                        | $\checkmark$                   |
| Network communication      | $\checkmark$                                                                                                                                                                                                                                                                                                                                                                                        | -                              |
| Multi-section zone heating | $\checkmark$                                                                                                                                                                                                                                                                                                                                                                                        | -                              |
| Applications               | <ul> <li>Suitable for reworking various components, such as SOIC, CHIP, QFP, SOP, PLCC, SOJ, BGA and QFN</li> <li>Application: Heat shrinkage, drying, paintremoval, defrostation, preheating, sterilizing, adhesive soldering etc.</li> <li>Air volume adjustable, suitable for small and large air volumeheatingoccasions.</li> <li>Suitable for lead-free hot air reworking occasion.</li> </ul> |                                |