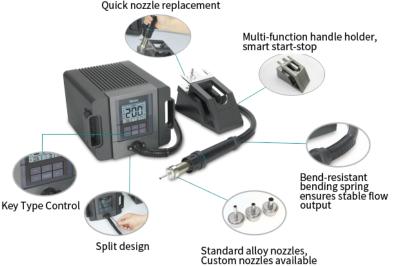

## **QUICK TR1300 Hot Air Rework Station**

Intelligent efficient and safe reworking with constant air flow, abundant heat and high efficiency, it is particularly suitable for special applications reworking, such as low-temperature, big components and high heat-consuming.

## Specifications

| Model                      | TR1300                                                                                                                                                                                                                                                                                                                                                                                              | TR1300A                        |
|----------------------------|-----------------------------------------------------------------------------------------------------------------------------------------------------------------------------------------------------------------------------------------------------------------------------------------------------------------------------------------------------------------------------------------------------|--------------------------------|
| Power                      | 1300W                                                                                                                                                                                                                                                                                                                                                                                               | 1300W                          |
| Operating voltage          | 230V                                                                                                                                                                                                                                                                                                                                                                                                | 230V                           |
| Temperature range          | 100 - 500°C                                                                                                                                                                                                                                                                                                                                                                                         | 100 - 500°C                    |
| Temperature stability      | ± 2°C (Stationary air, no load)                                                                                                                                                                                                                                                                                                                                                                     | ±2°C (Stationary air, no load) |
| Air volume                 | 6-70 L/Min                                                                                                                                                                                                                                                                                                                                                                                          | 6-70 L/Min                     |
| Overall dimensions         | 215 * 230 * 155 (mm)                                                                                                                                                                                                                                                                                                                                                                                | 215 * 230 * 155(mm)            |
| Weight                     | About 5kg                                                                                                                                                                                                                                                                                                                                                                                           | About 5kg                      |
| Split type hot air pen     | $\checkmark$                                                                                                                                                                                                                                                                                                                                                                                        | $\checkmark$                   |
| Full touchscreen           | $\checkmark$                                                                                                                                                                                                                                                                                                                                                                                        | -                              |
| Program fast switch        | $\checkmark$                                                                                                                                                                                                                                                                                                                                                                                        | $\checkmark$                   |
| ESD grounding monitoring   | $\checkmark$                                                                                                                                                                                                                                                                                                                                                                                        | $\checkmark$                   |
| Network communication      | $\checkmark$                                                                                                                                                                                                                                                                                                                                                                                        | -                              |
| Multi-section zone heating | $\checkmark$                                                                                                                                                                                                                                                                                                                                                                                        | -                              |
| Applications               | <ul> <li>Suitable for reworking various components, such as SOIC, CHIP, QFP, SOP, PLCC, SOJ, BGA and QFN</li> <li>Application: Heat shrinkage, drying, paintremoval, defrostation, preheating, sterilizing, adhesive soldering etc.</li> <li>Air volume adjustable, suitable for small and large air volumeheatingoccasions.</li> <li>Suitable for lead-free hot air reworking occasion.</li> </ul> |                                |