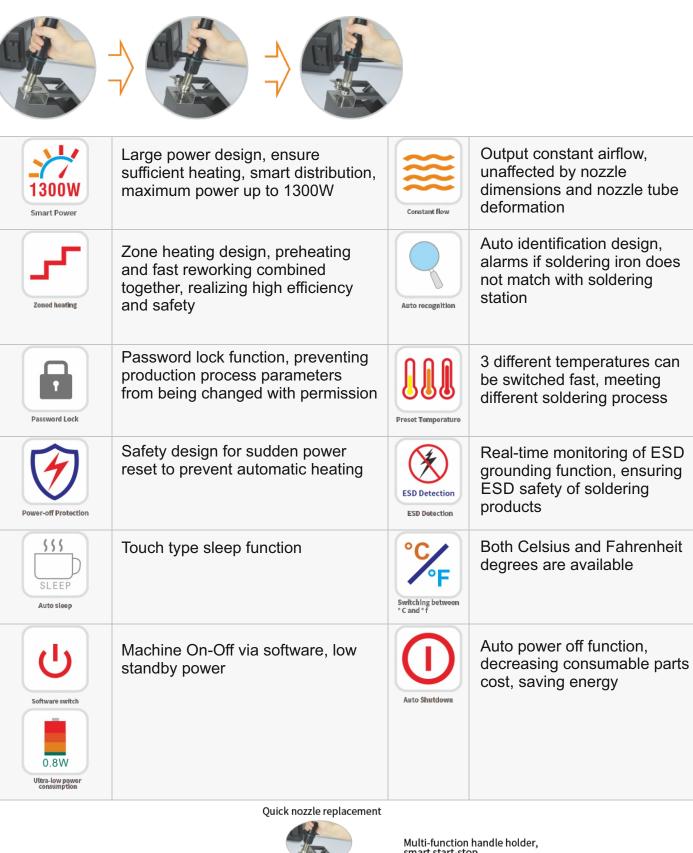

## Specifications

| Model                      | TR1300                                                                                                                                                                                                                                                                                                                                                                                              | TR1300A                        |
|----------------------------|-----------------------------------------------------------------------------------------------------------------------------------------------------------------------------------------------------------------------------------------------------------------------------------------------------------------------------------------------------------------------------------------------------|--------------------------------|
| Power                      | 1300W                                                                                                                                                                                                                                                                                                                                                                                               | 1300W                          |
| Operating voltage          | 230V                                                                                                                                                                                                                                                                                                                                                                                                | 230V                           |
| Temperature range          | 100 - 500°C                                                                                                                                                                                                                                                                                                                                                                                         | 100 - 500°C                    |
| Temperature stability      | ± 2°C (Stationary air, no load)                                                                                                                                                                                                                                                                                                                                                                     | ±2°C (Stationary air, no load) |
| Air volume                 | 6-70 L/Min                                                                                                                                                                                                                                                                                                                                                                                          | 6-70 L/Min                     |
| Overall dimensions         | 215 * 230 * 155 (mm)                                                                                                                                                                                                                                                                                                                                                                                | 215 * 230 * 155(mm)            |
| Weight                     | About 5kg                                                                                                                                                                                                                                                                                                                                                                                           | About 5kg                      |
| Split type hot air pen     | $\checkmark$                                                                                                                                                                                                                                                                                                                                                                                        | $\checkmark$                   |
| Full touchscreen           | $\checkmark$                                                                                                                                                                                                                                                                                                                                                                                        | -                              |
| Program fast switch        | $\checkmark$                                                                                                                                                                                                                                                                                                                                                                                        | $\checkmark$                   |
| ESD grounding monitoring   | $\checkmark$                                                                                                                                                                                                                                                                                                                                                                                        | $\checkmark$                   |
| Network communication      | $\checkmark$                                                                                                                                                                                                                                                                                                                                                                                        | -                              |
| Multi-section zone heating | $\checkmark$                                                                                                                                                                                                                                                                                                                                                                                        | -                              |
| Applications               | <ul> <li>Suitable for reworking various components, such as SOIC, CHIP, QFP, SOP, PLCC, SOJ, BGA and QFN</li> <li>Application: Heat shrinkage, drying, paintremoval, defrostation, preheating, sterilizing, adhesive soldering etc.</li> <li>Air volume adjustable, suitable for small and large air volumeheatingoccasions.</li> <li>Suitable for lead-free hot air reworking occasion.</li> </ul> |                                |