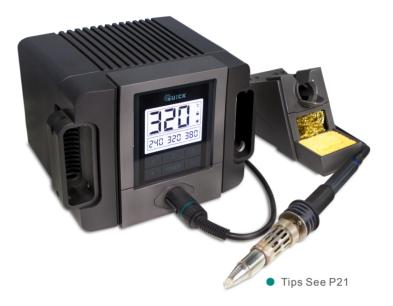

## Features

- Digital temperature calibration, temperature locked by password.
- Temperature alarm function, °C and °F interchangeable.
- Light soldering iron, incompatible soldering iron recognition.
- LCD screen, plug-in design of heating element for easy maintenance.
- ESD safe design, ESD testing function.

## Specifications

| Temperature displaying type | LCD                     |
|-----------------------------|-------------------------|
| Power consumption           | 300W                    |
| Working voltage             | 110V/220VAC             |
| Temperature Range           | 200°C~450°C/392°F~842°F |
| Ambient Temperature(Max)    | 40°C                    |
| Tip to Ground Resistance    | <2mV                    |
| Tip to Ground Potential     | <20                     |
| Dimension (W×H×D)           | 190×190×134 mm          |
| Weight                      | About 2.7kg             |
|                             |                         |